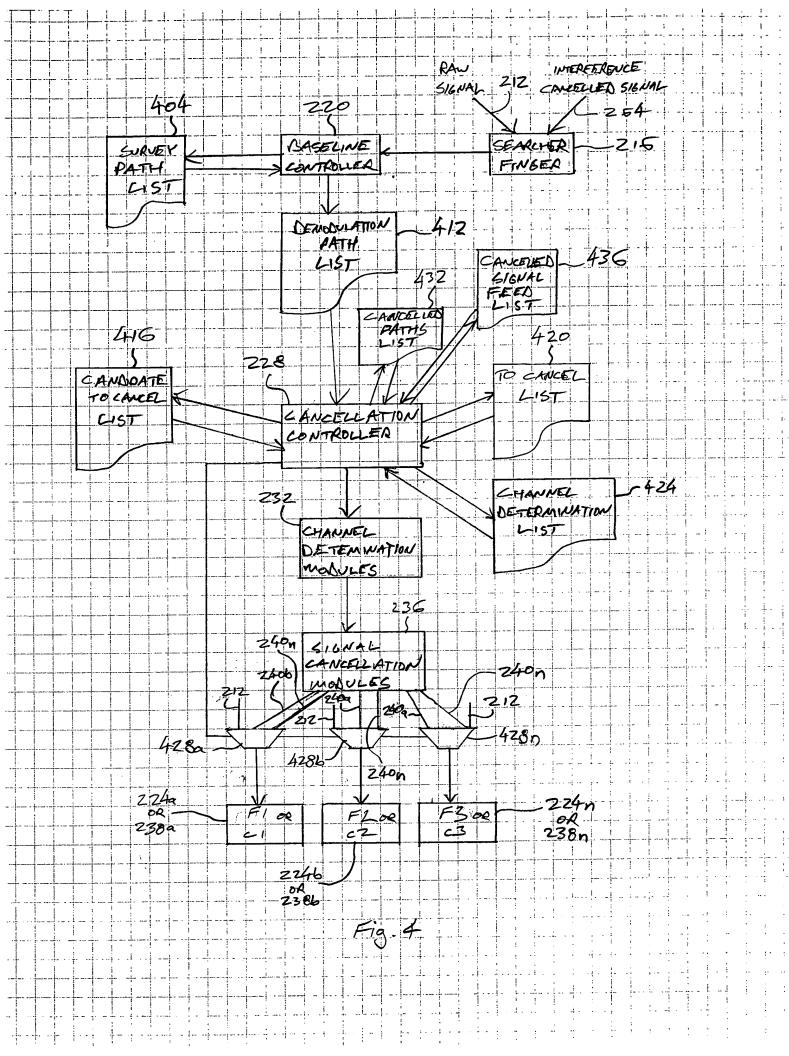

FIG. 1

Fig.7

Fig. 8

Fig. 9

Fig. 10,

Fig. 11

|                                       | CADIDATE     | TO CANCE!                             | LIST                                  |                                       | ich.                                    | 1208                | 12/2                             |                                       |
|---------------------------------------|--------------|---------------------------------------|---------------------------------------|---------------------------------------|-----------------------------------------|---------------------|----------------------------------|---------------------------------------|
|                                       |              |                                       | ! :                                   |                                       | )                                       | 1.                  |                                  | 410                                   |
| : :                                   | DEMODULAT    | ING FINGER                            | SIGNAL                                | - PATH                                | SIGNAL                                  | STREMET             | H SECTO                          | R                                     |
| · · · · · · · · · · · · · · · · · · · | 1            | · · · · · · · · · · · · · · · · · · · |                                       | <i>!</i>                              |                                         | SIR                 |                                  |                                       |
| <del> </del>                          | 4. 7.        |                                       |                                       | /                                     |                                         | 1528                | 1                                |                                       |
| • • • • • •                           | 4            | † 1 P + F + F                         |                                       | <u>ج</u>                              |                                         | 92B                 |                                  |                                       |
|                                       |              | :                                     | <u> </u>                              |                                       |                                         | 128B                |                                  | <u></u>                               |
|                                       |              |                                       |                                       | •                                     |                                         |                     | • • • •                          | • • • • •                             |
|                                       |              |                                       |                                       | F:4-12                                | <del>į</del>                            |                     |                                  | · · · · · · · · · · · · · · · · · · · |
| 23                                    | 24           |                                       |                                       |                                       | • · · · · · · · · · · · · · · · · · · · |                     |                                  |                                       |
| ,                                     | TO CAME      |                                       | · · · · · · · · · · · · · · · · · · · | <del> </del>                          | 1204                                    |                     | ·                                |                                       |
|                                       | DEMONILATION |                                       | 516NAL                                | DA+1 0                                | 1. 34                                   |                     |                                  |                                       |
|                                       | I LATER I    | 7/3 1 1M3C/A                          | 1                                     | - 1414                                | 420                                     |                     | · • · · · · · ·                  |                                       |
|                                       | 3            |                                       | 2                                     | 1 1 1                                 |                                         |                     |                                  | · · · · ·                             |
|                                       | 4            |                                       | 3                                     |                                       |                                         |                     |                                  |                                       |
|                                       |              |                                       |                                       |                                       | <del>.</del>                            | 4 . 1               |                                  |                                       |
|                                       |              | F13-13                                |                                       |                                       | · ·                                     |                     |                                  | · · · · · · · · · · · · · · · · · · · |
|                                       |              |                                       |                                       | · • • • • •                           |                                         | 1                   |                                  |                                       |
|                                       |              |                                       | - 1- 1-1-                             | · · · · · · · · · · · · · · · · · · · |                                         | : . :               |                                  |                                       |
|                                       |              |                                       |                                       |                                       |                                         | 436                 |                                  |                                       |
|                                       |              |                                       |                                       | 224                                   |                                         | (                   | 23 (                             | 1504                                  |
|                                       |              | and the second second                 | · · · · · · · · · · · · · · · · · · · | <i>&gt;</i>                           |                                         |                     | 1                                |                                       |
|                                       |              |                                       |                                       |                                       |                                         |                     | <u>`</u>                         | <del></del>                           |
|                                       |              |                                       |                                       | CANCEL                                | LED SIGNAL                              | L FEED L            | ·ST )                            |                                       |
|                                       |              |                                       |                                       | DEMODI                                | LED SIGNAL<br>LATING FIR                | L FEED L            | NCELLEA                          | CALELED PA                            |
|                                       |              |                                       |                                       | DEMOS                                 | LED SIGNAL<br>CATING FIN<br>1<br>2      | L FEED L            | NOTELLEA                         | CALELLED PAT                          |
|                                       |              |                                       |                                       | DEMOS                                 | LED SIGNAL<br>CATING FIN<br>2<br>2      | L FEED LI<br>KER CA | NOTELIFA  I  Z  3                | CALEBUED PAT                          |
|                                       |              |                                       |                                       | LEMODI                                | LED SIGNAL<br>CATING FIN<br>2<br>3      | L FEED LI           | NET LEA<br>1<br>2<br>3           | CALESTED PAT                          |
|                                       |              |                                       |                                       | CANCE!                                | LED SIGNAL<br>CATING FIN<br>2<br>2      | L FEED LI<br>WED CA | NOTELIFA  1  2  3                | CALELLED PAT                          |
|                                       |              |                                       |                                       | CANCEL                                | LED SIGNAL<br>CATING FIN<br>2<br>2      | Fig. 1              | NEFLIFA  1  2  3                 | CAMERICO PAT                          |
|                                       |              |                                       |                                       | CANCEL<br>DEMOS.                      | LED SIGNAL<br>CATING FIN<br>2<br>2<br>3 | Fig.                | NOTILEA<br>I<br>2<br>3           | CALEBUED PAT                          |
|                                       |              |                                       |                                       | CANCE!                                | LED SIGNA,<br>LATING FIN<br>2<br>2<br>3 | Fig.                | NOTELIFA  1  2  3                | CALEBUED PA                           |
|                                       | CANCELLED    | RATHSLIST                             |                                       | CANCE!                                | LED SIGNAL<br>CATING FIN<br>2<br>2<br>3 | FER CA              | NET LEA<br>I<br>2<br>3           | CALEBUED PAT                          |
|                                       |              | RATHS LIST<br>TH CTRACKER             | SIEU                                  | AL PATTI                              | CATING FIN                              | KFA CA              | NOTILEA<br>I<br>2<br>3           | CALCELLED PAT                         |
|                                       |              |                                       | ) SIW                                 | AL PATTI                              | LED SIGNAL<br>CATING FIN<br>2<br>2<br>3 | KFA CA              | NET J<br>NET LIFA<br>1<br>2<br>3 | CALEBUED PAT                          |
|                                       |              |                                       | SIEW                                  | Newson<br>43                          | CATING FIN                              | KFA CA              | NETUEA<br>I<br>2<br>3            | CALEBUED PAT                          |
|                                       |              |                                       | SIGN                                  | AL PATTI                              | CATING FIN                              | KFA CA              | NOTELIFA  1  2  3                | CALEBUED PAT                          |
|                                       |              |                                       | ) SIW                                 | AL PATTI                              | CATING FIN                              | KFA CA              | NEFLIFA  1  2  3                 | CALEBUED PAT                          |
|                                       |              |                                       | SIGN                                  | AL PATTI                              | CATING FIN                              | KFA CA              | NOTELIFA  1  2  3                | CALCELLED PAT 253 1,3                 |
|                                       |              |                                       | SIGN                                  | AL PATTI                              | CATING FIN                              | KFA CA              | NET JEA                          | CALEBUED PAT                          |
|                                       |              | TH CTRACKES                           |                                       | AL PATTI                              | CATING FIN                              | KFA CA              | NOTELIFA  1  2  3                | CANCELLED PATE                        |
|                                       |              | TH CTRACKES                           | S1601                                 | AL PATTI                              | CATING FIN                              | KFA CA              | NETUFA  1  2  3                  | CALCELLED PATE                        |
|                                       |              | TH CTRACKES                           |                                       | AL PATTI                              | CATING FIN                              | KFA CA              | NETUFA  1  2  3                  | CALEBUED PAT                          |